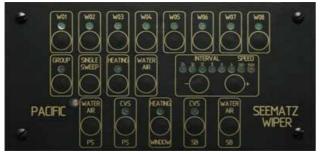

#### You whant to control the wipers via your Bridge-COM system?

 Choose the PACIFIC type and connect our interface with a standard modbus to your own monitors.

OCEAN-Controller – Example

ATLANTIC-Controller - Example

PACIFIC-Controller – Example

TROPIC-Controller - Example