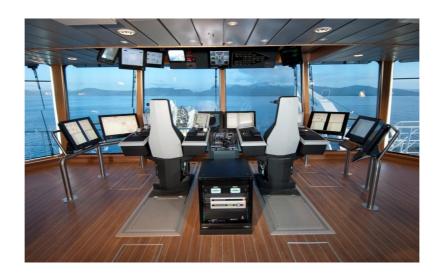

#### You whant to control the wipers via your Bridge-COM system?

 Choose the PACIFIC type and connect our interface with a standard modbus to your own monitors.

OCEAN-Controller – Example

ATLANTIC-Controller - Example