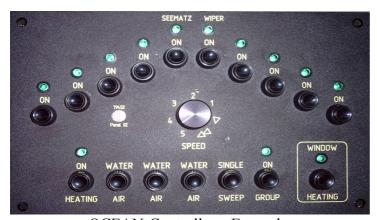

#### You whant to control the wipers via your Bridge-COM system?

 Choose the PACIFIC type and connect our interface with a standard modbus to your own monitors.

OCEAN-Controller – Example

ATLANTIC-Controller - Example