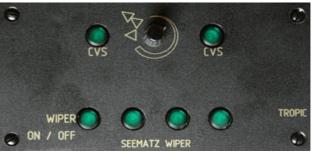

#### You whant to control the wipers via your Bridge-COM system?

 Choose the PACIFIC type and connect our interface with a standard modbus to your own monitors.

OCEAN-Controller – Example

ATLANTIC-Controller - Example

PACIFIC-Controller – Example

TROPIC-Controller - Example