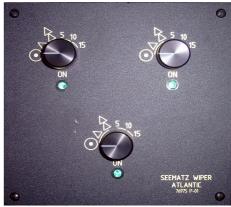

#### You whant to control the wipers via your Bridge-COM system?

 Choose the PACIFIC type and connect our interface with a standard modbus to your own monitors.

OCEAN-Controller – Example

ATLANTIC-Controller - Example